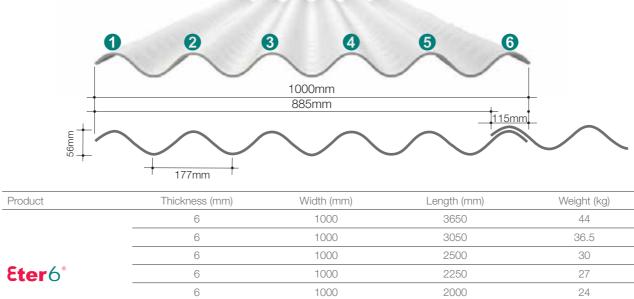

## **Eter6**<sup>®</sup>

| Vidth (mm) | Length (mm) | Weight (kg) |
|------------|-------------|-------------|
| 1000       | 3650        | 44          |
| 1000       | 3050        | 36.5        |
| 1000       | 2500        | 30          |
| 1000       | 2250        | 27          |
| 1000       | 2000        | 24          |
| 1000       | 1800        | 21.5        |
| 1000       | 1500        | 18          |
|            |             |             |