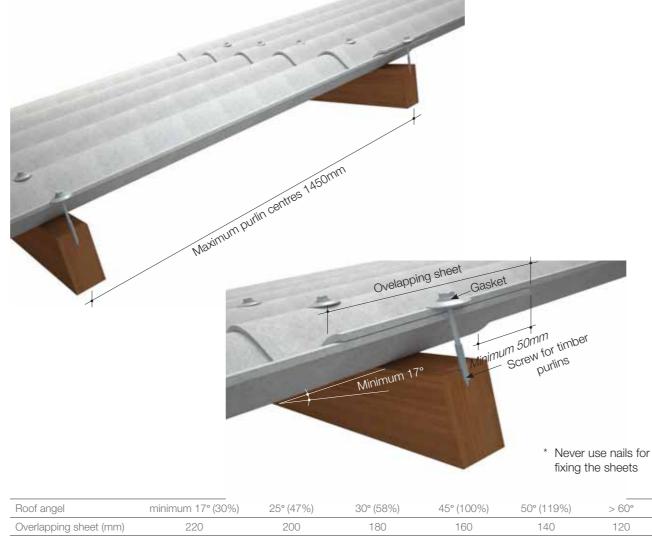

## Technical Data

| Roof angel             | minimum 17° (30%) | 25° (47%) |
|------------------------|-------------------|-----------|
| Overlapping sheet (mm) | 220               | 200       |