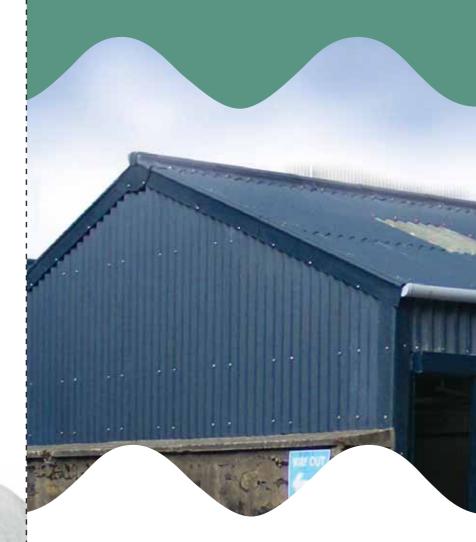

# The power of fibre cement roofing

For more than a century, fibre cement roofing has proved to be the most durable roofing material at the most affordable price.

Millions of fibre cement roofs in the world have witnessed the test of time successfully.

## A material with superior characteristics

- Noise attenuation
- Reduction of the noise caused by driving rain
- No corrosion, no rust
  Resistant to the high salinity of coastal areas
- Can be painted and repainted Dirt from surface should be removed before repaint works
- Fire resistant