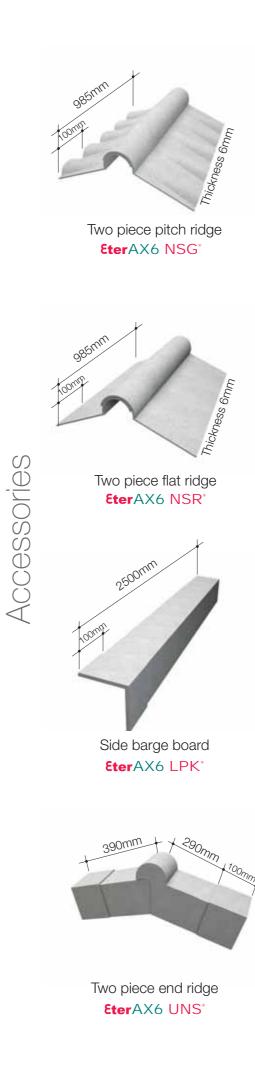

xpertise, technical knowledge, innovative culture and deep understanding of local needs and requirements in the markets where it operates.



## Technical Data





| Roof angel             | minimum 17° (30%) | 25° (47%) |
|------------------------|-------------------|-----------|
| Overlapping sheet (mm) | 220               | 200       |

## **Eter6**<sup>®</sup>

| Vidth (mm) | Length (mm) | Weight (kg) |
|------------|-------------|-------------|
| 1000       | 3650        | 44          |
| 1000       | 3050        | 36.5        |
| 1000       | 2500        | 30          |
| 1000       | 2250        | 27          |
| 1000       | 2000        | 24          |
| 1000       | 1800        | 21.5        |
| 1000       | 1500        | 18          |
|            |             |             |